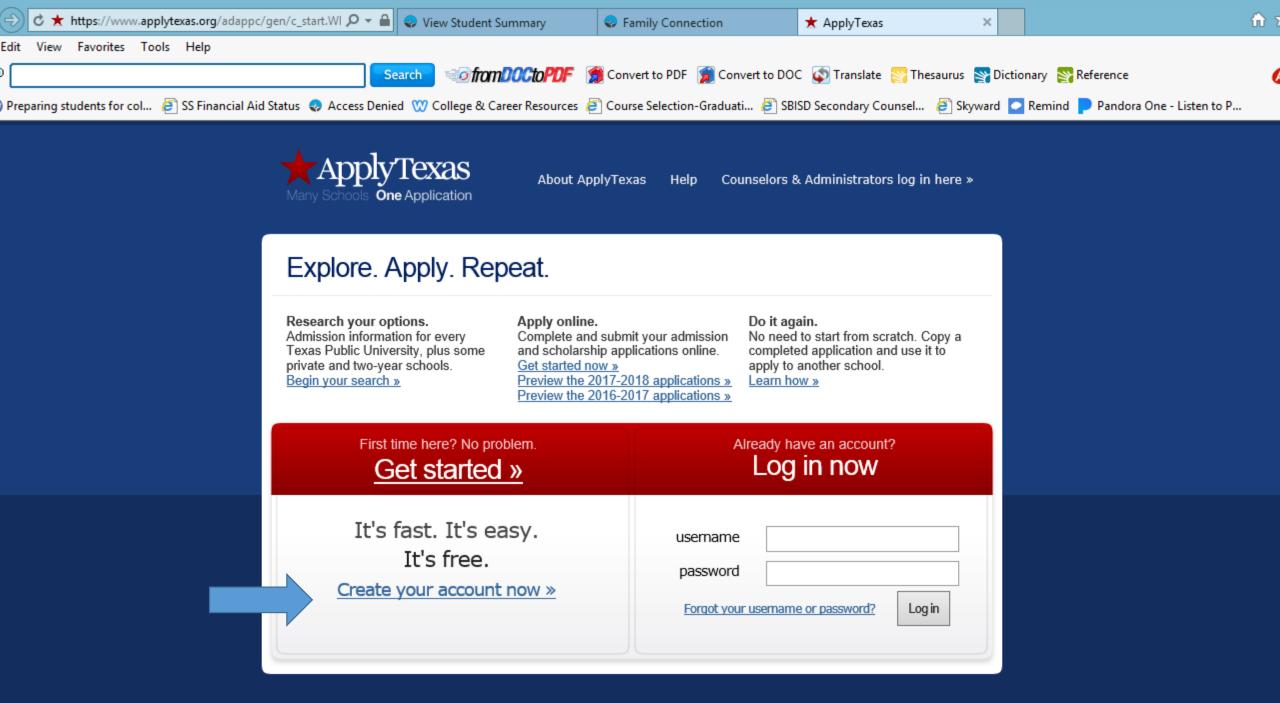

# An Overview Of Application Platforms: Apply Texas Common Application Coalition Application

University Admissions Representatives

#### D'Ann Franklin- Stratford HS (Apply Texas)

Gail Robinson-Trinity (Common App)

Maria Elena Ornelas- Vanderbilt (Coalition Application)