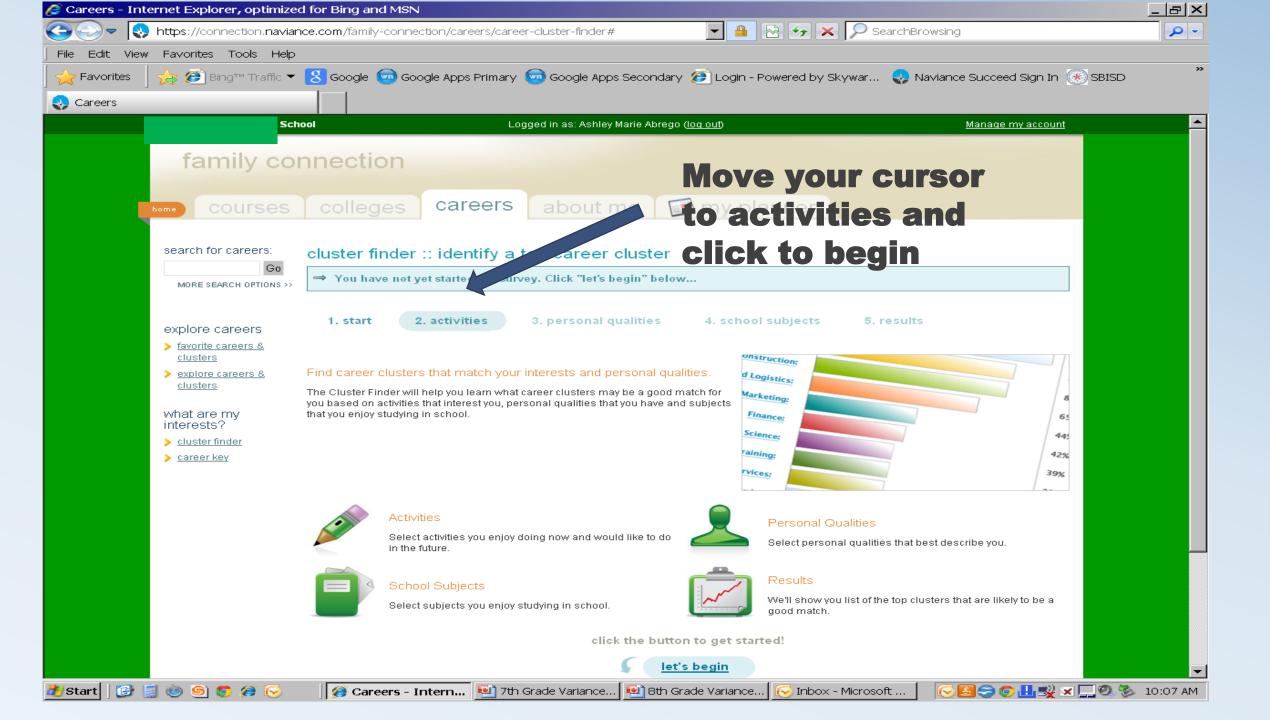

| <u> </u>                          | viance.com/family-connection/careers/career-cluster-finder/survey/section/a 🔽 🔒 🚱 🍫 🗙 🔎 SearchBrowsing                                                                           |
|-----------------------------------|----------------------------------------------------------------------------------------------------------------------------------------------------------------------------------|
| Edit View Favorites Tools He      | ·                                                                                                                                                                                |
| ] • • —                           | 🝷 🙁 Google 💿 Google Apps Primary 💿 Google Apps Secondary 🕖 Login - Powered by Skywar 😓 Naviance Succeed Sign In 🛞 SBISD                                                          |
| reers                             |                                                                                                                                                                                  |
|                                   | School Logged in as: Ashley Marie Abrego ( <u>log out</u> ) <u>Manage my account</u>                                                                                             |
| formily                           |                                                                                                                                                                                  |
| Tamily co                         | onnection                                                                                                                                                                        |
|                                   |                                                                                                                                                                                  |
| home COUISES                      | s colleges careers about me 🖾 my planner                                                                                                                                         |
|                                   |                                                                                                                                                                                  |
| search for careers:<br>Go         | cluster finder :: identify a top career cluster                                                                                                                                  |
| MORE SEARCH OPTIONS               |                                                                                                                                                                                  |
|                                   |                                                                                                                                                                                  |
| explore careers                   | Activities Checklist page 1 of 6                                                                                                                                                 |
| Favorite careers &                | Choose the activities you would like to do in the future, and the ones you're interested in or able to do right now.                                                             |
| <u>clusters</u> explore careers & | Learn how things grow and stay alive.                                                                                                                                            |
| <u>clusters</u>                   | Make the best use of the earth's natural resources.                                                                                                                              |
| what are my                       | Hunt and/or fish.                                                                                                                                                                |
| interests?                        | Protect the environment. Answer each question and click                                                                                                                          |
| > cluster finder<br>> career key  | Be outdoors in all kinds of weather.                                                                                                                                             |
|                                   | Plan, budget, and keep records.                                                                                                                                                  |
|                                   | Operate machines and keep them in good repair.                                                                                                                                   |
|                                   | Read and follow blueprints and/or instructions.                                                                                                                                  |
|                                   | Picture in my mind what a finished product looks like.                                                                                                                           |
|                                   | Work with my hands.                                                                                                                                                              |
|                                   |                                                                                                                                                                                  |
|                                   | Perform work that requires precise results.                                                                                                                                      |
|                                   | Solve technical problems.                                                                                                                                                        |
|                                   | Visit and learn from beautiful, historic, or interesting buildings.                                                                                                              |
|                                   | Follow logical, step-by-step procedures.                                                                                                                                         |
| rt   🚱 📓 🎯 🌀 🧔 🏈 🕞                | 🔽 Llee mulimerinetien te communicate neuvinformatien te othere<br>  🍘 Careers - Intern 📴 7th Grade Variance 🖼 8th Grade Variance 🔀 Inbox - Microsoft 📔 💽 🚱 🥽 💿 🚹 🛒 🗷 🗔 🧐 🗞 10:09 |