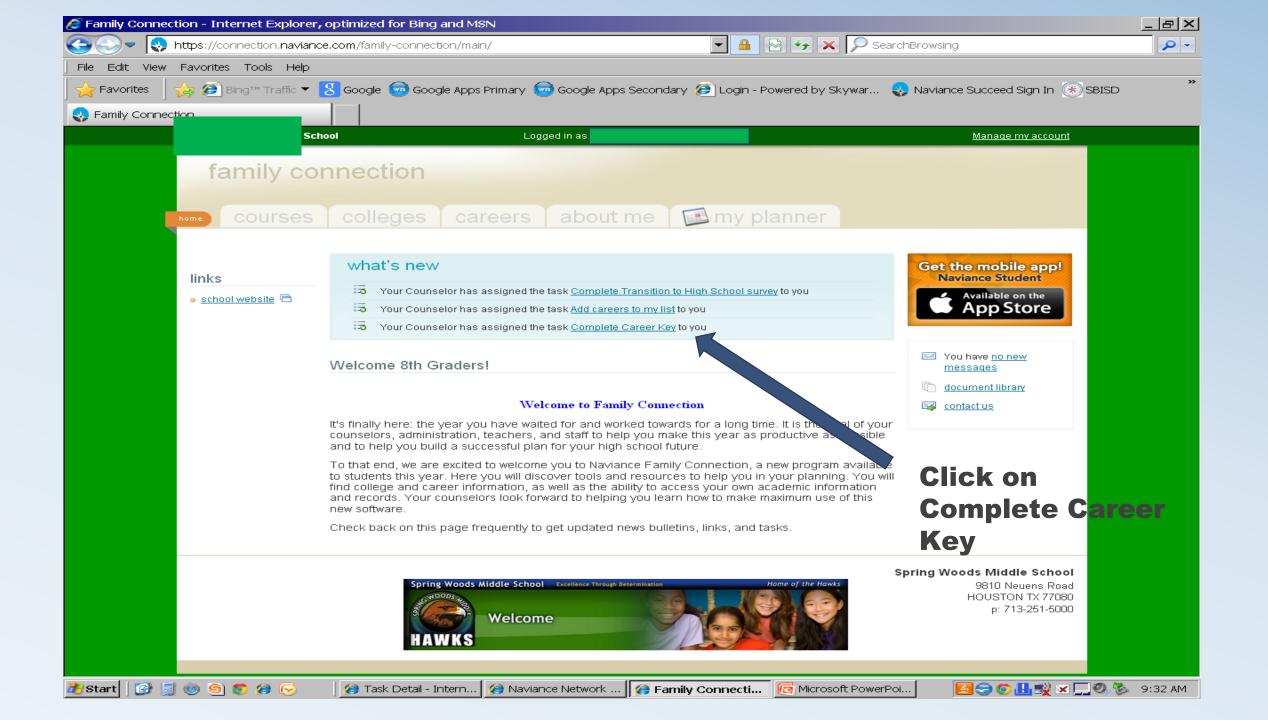

PARTAN

Stratford High School 14555 Fern St uston TX 77079-5486 p: 713-251-3400

ಶ (🎯 🚺 🔂 🛃 👘 ಶ

8

| Samily Connect    | ion – Internet Explore    | r, optimized for Bing and    | MSN                                      |                                         |                                           | _ & ×      |
|-------------------|---------------------------|------------------------------|------------------------------------------|-----------------------------------------|-------------------------------------------|------------|
| 😋 🗢 🗢 🐶 r         | https://connection.naviar | nce.com/family-connection/si | uccess-planner/tasks/task-view           | ?id=1586389 🔽 🔒 🐼 🍫                     | SearchBrowsing                            | <b>₽ −</b> |
| ] File Edit View  | Favorites Tools Help      |                              |                                          |                                         |                                           |            |
| 🛛 🔶 Favorites 🔤 🦷 | 👍 🙋 Bing™ Traffic 👻       | 🙎 Google 💿 Google Ap         | ps Primary 💿 Google Apps S               | econdary 🕖 Login - Powered by :         | Skywar 👴 Naviance Succeed Sign In 🛞 SBISD | **         |
| I Family Connect  | ion                       |                              |                                          |                                         |                                           |            |
|                   | Sct                       | ool                          | Logged in a:                             |                                         | <u>Manage my account</u>                  | <b>_</b>   |
|                   | founily                   | a se esti e se               |                                          |                                         |                                           |            |
|                   | family co                 | nnection                     |                                          |                                         |                                           |            |
|                   |                           |                              |                                          | e 🔯 my planner                          |                                           |            |
|                   | COUISES                   | colleges ca                  | reers about m                            |                                         |                                           |            |
|                   |                           |                              |                                          |                                         |                                           |            |
|                   | Overview                  | Goals To-do Lis              | t Tasks Assigned to M                    | le                                      |                                           |            |
|                   | SPOR                      |                              | ete Cereer Cluster F                     | linder                                  |                                           |            |
|                   | ATTC                      | my tasks > Compi             | ete Career Cluster F                     | Inder                                   |                                           |            |
|                   | 100 CLY                   | task information             |                                          |                                         |                                           |            |
|                   |                           | Status:                      | not started                              |                                         |                                           |            |
|                   | add comment               | Deadline:<br>Requirement:    | 4/30/13<br>required                      |                                         |                                           |            |
| (B)               | raise hand                | Summary:                     |                                          | sters that match your interests         |                                           |            |
|                   |                           | Description:                 | After completin                          | g the assessment, save any clusters tha | t interest you to your favorite list      |            |
|                   | upload files              | beachprion.                  | Alter completin                          |                                         |                                           |            |
|                   |                           | ⇒ To complete this task      | , you need to <u>complete the Ca</u>     | reer Cluster Finder survey              |                                           |            |
|                   |                           |                              |                                          |                                         |                                           |            |
|                   |                           | recent updates               |                                          |                                         | Click here to                             |            |
|                   |                           | No updates.                  |                                          |                                         |                                           |            |
|                   |                           |                              |                                          |                                         | begin                                     |            |
|                   |                           |                              |                                          |                                         | Spring Woods Middle School                |            |
|                   |                           | Spring Woods                 | Middle School Excellence Through Determi | Home of the Hawks                       | 9810 Neuens Road<br>HOUSTON TX 77080      |            |
|                   |                           |                              | Welcome                                  |                                         | p: 713-251-5000                           |            |
|                   |                           | HAWKS                        |                                          |                                         |                                           | -          |
| ಶ Start           | 🧐 🗐 🌍 🚱                   | Family Connecti              | . 🖭 7th Grade Variance 🛛                 | 🖭 8th Grade Variance 🔀 Inbox            | - Microsoft 🛛 🥪 🙆 🤤 💿 🏭 式 💌 🛄 🧐 🗞         | 10:02 AM   |

| Samily Connect    | ion – Internet Explore    | r, optimized for Bing and    | MSN                                      |                                         |                                           | _ & ×      |
|-------------------|---------------------------|------------------------------|------------------------------------------|-----------------------------------------|-------------------------------------------|------------|
| 😋 🗢 🗢 🐶 r         | https://connection.naviar | nce.com/family-connection/si | uccess-planner/tasks/task-view           | ?id=1586389 🔽 🔒 🐼 🍫                     | SearchBrowsing                            | <b>₽ −</b> |
| ] File Edit View  | Favorites Tools Help      |                              |                                          |                                         |                                           |            |
| 🛛 🔶 Favorites 🔤 🤉 | 👍 🙋 Bing™ Traffic 👻       | 🙁 Google 💿 Google Ap         | ps Primary 💿 Google Apps S               | econdary 🕖 Login - Powered by :         | Skywar 👴 Naviance Succeed Sign In 🛞 SBISD | **         |
| I Family Connect  | ion                       |                              |                                          |                                         |                                           |            |
|                   | Sct                       | ool                          | Logged in a:                             |                                         | <u>Manage my account</u>                  | <b>_</b>   |
|                   | founily                   | a se esti e se               |                                          |                                         |                                           |            |
|                   | family co                 | nnection                     |                                          |                                         |                                           |            |
|                   |                           |                              |                                          | e 🔯 my planner                          |                                           |            |
|                   | COUISES                   | colleges ca                  | reers about m                            |                                         |                                           |            |
|                   |                           |                              |                                          |                                         |                                           |            |
|                   | Overview                  | Goals To-do Lis              | t Tasks Assigned to M                    | le                                      |                                           |            |
|                   | SPOR                      |                              | ete Cereer Cluster F                     | linder                                  |                                           |            |
|                   | ATTC                      | my tasks > Compi             | ete Career Cluster F                     | Inder                                   |                                           |            |
|                   | 100 CLY                   | task information             |                                          |                                         |                                           |            |
|                   |                           | Status:                      | not started                              |                                         |                                           |            |
|                   | add comment               | Deadline:<br>Requirement:    | 4/30/13<br>required                      |                                         |                                           |            |
| (B)               | raise hand                | Summary:                     |                                          | sters that match your interests         |                                           |            |
|                   |                           | Description:                 | After completin                          | g the assessment, save any clusters tha | t interest you to your favorite list      |            |
|                   | upload files              | beachprion.                  | Alter completin                          |                                         |                                           |            |
|                   |                           | ⇒ To complete this task      | , you need to <u>complete the Ca</u>     | reer Cluster Finder survey              |                                           |            |
|                   |                           |                              |                                          |                                         |                                           |            |
|                   |                           | recent updates               |                                          |                                         | Click here to                             |            |
|                   |                           | No updates.                  |                                          |                                         |                                           |            |
|                   |                           |                              |                                          |                                         | begin                                     |            |
|                   |                           |                              |                                          |                                         | Spring Woods Middle School                |            |
|                   |                           | Spring Woods                 | Middle School Excellence Through Determi | Home of the Hawks                       | 9810 Neuens Road<br>HOUSTON TX 77080      |            |
|                   |                           |                              | Welcome                                  |                                         | p: 713-251-5000                           |            |
|                   |                           | HAWKS                        |                                          |                                         |                                           | -          |
| ಶ Start           | 🧐 🗐 🌍 🚱                   | Family Connecti              | . 🖭 7th Grade Variance 🛛                 | 🖭 8th Grade Variance 🔀 Inbox            | - Microsoft 🛛 🥪 🙆 🤤 💿 🏭 式 💌 🛄 🧐 🗞         | 10:02 AM   |