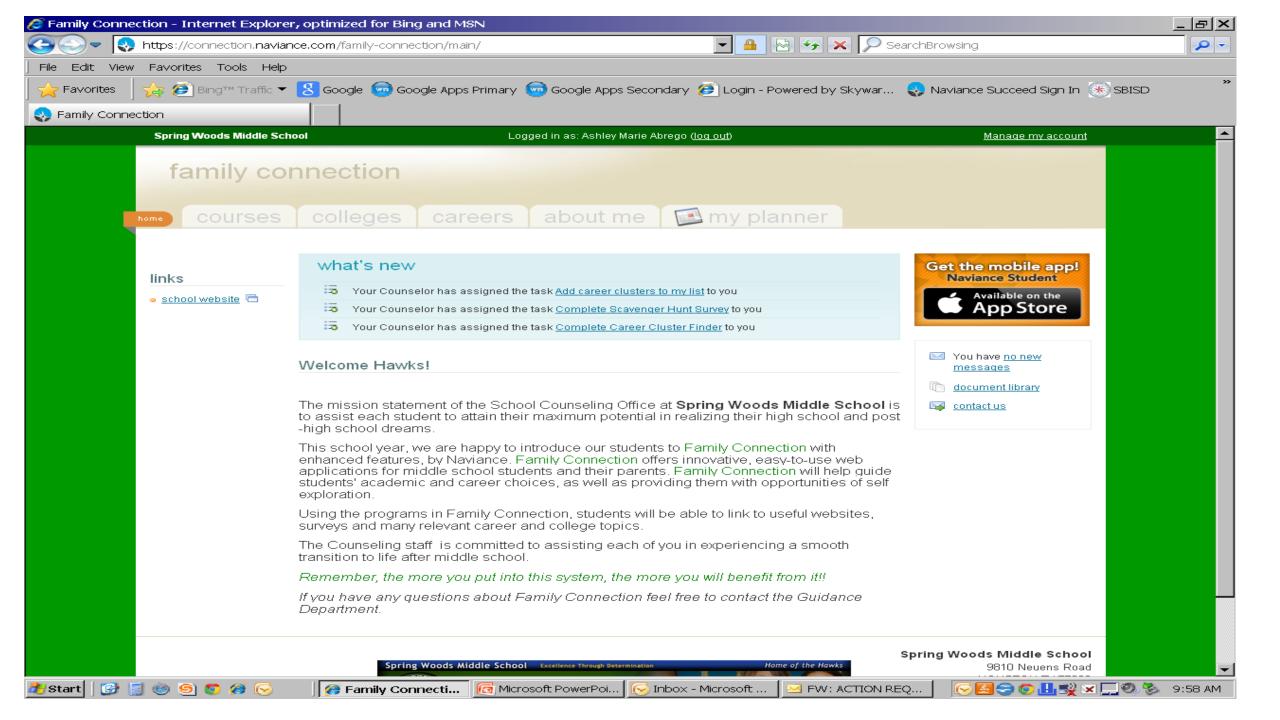

PARTAN

Stratford High School 14555 Fern St uston TX 77079-5486 p: 713-251-3400

ಶ (🎯 🚺 🔂 🛃 👘 ಶ

8

| Samily Connect    | ion – Internet Explore    | r, optimized for Bing and    | MSN                                      |                                         |                                           | _ & ×      |
|-------------------|---------------------------|------------------------------|------------------------------------------|-----------------------------------------|-------------------------------------------|------------|
| 😋 🗢 🗢 🐶 r         | https://connection.naviar | nce.com/family-connection/si | uccess-planner/tasks/task-view           | ?id=1586389 🔽 🔒 🐼 🍫                     | SearchBrowsing                            | <b>₽ −</b> |
| ] File Edit View  | Favorites Tools Help      |                              |                                          |                                         |                                           |            |
| 🛛 🔶 Favorites 🔤 🦷 | 👍 🙋 Bing™ Traffic 👻       | 🙎 Google 💿 Google Ap         | ps Primary 💿 Google Apps S               | econdary 🕖 Login - Powered by :         | Skywar 👴 Naviance Succeed Sign In 🛞 SBISD | **         |
| I Family Connect  | ion                       |                              |                                          |                                         |                                           |            |
|                   | Sct                       | ool                          | Logged in a:                             |                                         | <u>Manage my account</u>                  | <b>_</b>   |
|                   | founily                   | a se esti e se               |                                          |                                         |                                           |            |
|                   | family co                 | nnection                     |                                          |                                         |                                           |            |
|                   |                           |                              |                                          | e 🔯 my planner                          |                                           |            |
|                   | COUISES                   | colleges ca                  | reers about m                            |                                         |                                           |            |
|                   |                           |                              |                                          |                                         |                                           |            |
|                   | Overview                  | Goals To-do Lis              | t Tasks Assigned to M                    | le                                      |                                           |            |
|                   | SPOR                      |                              | ete Cereer Cluster F                     | linder                                  |                                           |            |
|                   | ATTC                      | my tasks > Compi             | ete Career Cluster F                     | Inder                                   |                                           |            |
|                   | 100 CLY                   | task information             |                                          |                                         |                                           |            |
|                   |                           | Status:                      | not started                              |                                         |                                           |            |
|                   | add comment               | Deadline:<br>Requirement:    | 4/30/13<br>required                      |                                         |                                           |            |
| (B)               | raise hand                | Summary:                     |                                          | sters that match your interests         |                                           |            |
|                   |                           | Description:                 | After completin                          | g the assessment, save any clusters tha | t interest you to your favorite list      |            |
|                   | upload files              | beachprion.                  | Alter completin                          |                                         |                                           |            |
|                   |                           | ⇒ To complete this task      | , you need to <u>complete the Ca</u>     | reer Cluster Finder survey              |                                           |            |
|                   |                           |                              |                                          |                                         |                                           |            |
|                   |                           | recent updates               |                                          |                                         | Click here to                             |            |
|                   |                           | No updates.                  |                                          |                                         |                                           |            |
|                   |                           |                              |                                          |                                         | begin                                     |            |
|                   |                           |                              |                                          |                                         | Spring Woods Middle School                |            |
|                   |                           | Spring Woods                 | Middle School Excellence Through Determi | Home of the Hawks                       | 9810 Neuens Road<br>HOUSTON TX 77080      |            |
|                   |                           |                              | Welcome                                  |                                         | p: 713-251-5000                           |            |
|                   |                           | HAWKS                        |                                          |                                         |                                           | -          |
| ಶ Start           | 🧐 🗐 🌍 🚱                   | Family Connecti              | . 🖭 7th Grade Variance 🛛                 | 🖭 8th Grade Variance 🔀 Inbox            | - Microsoft 🛛 🥪 🙆 🤤 💿 🏭 式 💌 🛄 🧐 🗞         | 10:02 AM   |

| Samily Connect    | ion – Internet Explore    | r, optimized for Bing and    | MSN                                      |                                         |                                           | _ & ×      |
|-------------------|---------------------------|------------------------------|------------------------------------------|-----------------------------------------|-------------------------------------------|------------|
| 😋 🗢 🗢 🐶 r         | https://connection.naviar | nce.com/family-connection/si | uccess-planner/tasks/task-view           | ?id=1586389 🔽 🔒 🐼 🍫                     | SearchBrowsing                            | <b>₽ −</b> |
| ] File Edit View  | Favorites Tools Help      |                              |                                          |                                         |                                           |            |
| 🛛 🔶 Favorites 🔤 🤉 | 👍 🙋 Bing™ Traffic 👻       | 🙁 Google 💿 Google Ap         | ps Primary 💿 Google Apps S               | econdary 🕖 Login - Powered by :         | Skywar 👴 Naviance Succeed Sign In 🛞 SBISD | **         |
| I Family Connect  | ion                       |                              |                                          |                                         |                                           |            |
|                   | Sct                       | ool                          | Logged in a:                             |                                         | <u>Manage my account</u>                  | <b>_</b>   |
|                   | founily                   | a se esti e se               |                                          |                                         |                                           |            |
|                   | family co                 | nnection                     |                                          |                                         |                                           |            |
|                   |                           |                              |                                          | e 🔯 my planner                          |                                           |            |
|                   | COUISES                   | colleges ca                  | reers about m                            |                                         |                                           |            |
|                   |                           |                              |                                          |                                         |                                           |            |
|                   | Overview                  | Goals To-do Lis              | t Tasks Assigned to M                    | le                                      |                                           |            |
|                   | SPOR                      |                              | ete Cereer Cluster F                     | linder                                  |                                           |            |
|                   | ATTC                      | my tasks > Compi             | ete Career Cluster F                     | Inder                                   |                                           |            |
|                   | 100 CLY                   | task information             |                                          |                                         |                                           |            |
|                   |                           | Status:                      | not started                              |                                         |                                           |            |
|                   | add comment               | Deadline:<br>Requirement:    | 4/30/13<br>required                      |                                         |                                           |            |
| (B)               | raise hand                | Summary:                     |                                          | sters that match your interests         |                                           |            |
|                   |                           | Description:                 | After completin                          | g the assessment, save any clusters tha | t interest you to your favorite list      |            |
|                   | upload files              | beachprion.                  | Alter completin                          |                                         |                                           |            |
|                   |                           | ⇒ To complete this task      | , you need to <u>complete the Ca</u>     | reer Cluster Finder survey              |                                           |            |
|                   |                           |                              |                                          |                                         |                                           |            |
|                   |                           | recent updates               |                                          |                                         | Click here to                             |            |
|                   |                           | No updates.                  |                                          |                                         |                                           |            |
|                   |                           |                              |                                          |                                         | begin                                     |            |
|                   |                           |                              |                                          |                                         | Spring Woods Middle School                |            |
|                   |                           | Spring Woods                 | Middle School Excellence Through Determi | Home of the Hawks                       | 9810 Neuens Road<br>HOUSTON TX 77080      |            |
|                   |                           |                              | Welcome                                  |                                         | p: 713-251-5000                           |            |
|                   |                           | HAWKS                        |                                          |                                         |                                           | -          |
| ಶ Start           | 🧐 🗐 🌍 🚱                   | Family Connecti              | . 🖭 7th Grade Variance 🛛                 | 🖭 8th Grade Variance 🔀 Inbox            | - Microsoft 🛛 🥪 🙆 🤤 💿 🏭 式 💌 🛄 🧐 🗞         | 10:02 AM   |